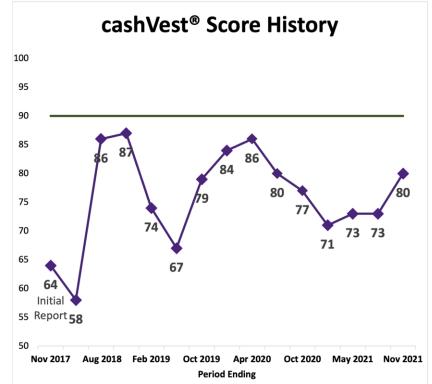

|               |  |
|----------|------------|------------|------------|------------|------------|------------|---------------|--|
|          | Level 4    | Level 3    | Level 2    | Level 1    | Cushion    | Working    | Total         |  |
|          |            |            |            |            |            | Capital    |               |  |
| Amount   | 16,000,000 | 15,000,000 | 20,000,000 | 25,000,000 | 29,000,000 | 75,125,562 | \$180,125,562 |  |
| Duration | 18 - 24    | 12 - 18    | 6 - 12     | 1 - 6      | Up to 30   | Daily      | Varies        |  |
|          | months     | months     | months     | months     | days       |            |               |  |





#### cashVest Score



#### **Change:**

- -Economic factors
- -Time
- -COVID
- -Personnel
- -Opportunity cost







# Liquidity and Ratings

- Ratings agencies value liquidity data.
- Liquidity is now 10% of the framework for ratings at S&P, Fitch, & Moody's.
- "Liquidity Score" measures availability of cash in the short, medium, and long term.



# By The Numbers

Average # of bank providers: Average yield on cash (National): 0.29%



## By The Numbers

Average ECR for data after 0ct 2020:

0.25%

Average total line item fees being charged, monthly, per client after October 2020:

\$8,654





#### Contact us for more info!





Phone: (585) 484-0311 x704

Email: gam@threeplusone.us