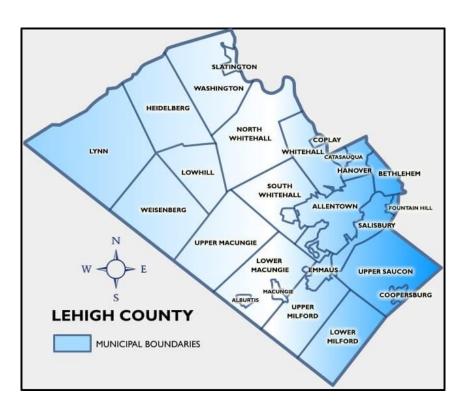

## Lehigh County Facts

#### **Lehigh County Facts:**

- **Population:** 369,318
- Annual budget: \$500mm
- County was founded in March 1812
- A three+one partner since
   2015