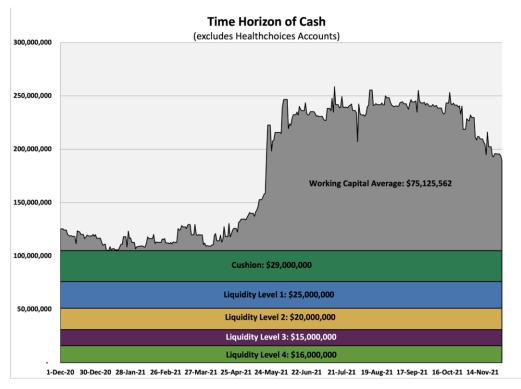

Providing statistical proof in any market condition.

|          |            | Strategic  |            |            |            |            |               |  |
|----------|------------|------------|------------|------------|------------|------------|---------------|--|
|          | Level 4    | Level 3    | Level 2    | Level 1    | Cushion    | Working    | Total         |  |
|          |            |            |            |            |            | Capital    |               |  |
| Amount   | 16,000,000 | 15,000,000 | 20,000,000 | 25,000,000 | 29,000,000 | 75,125,562 | \$180,125,562 |  |
| Duration | 18 - 24    | 12 - 18    | 6 - 12     | 1 - 6      | Up to 30   | Daily      | Varies        |  |
|          | months     | months     | months     | months     | days       |            |               |  |