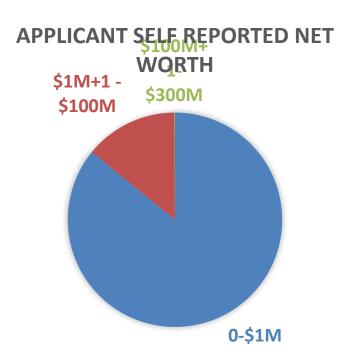

# Timeline

- APRIL 7
  Commissioners Court approves program
- Online portal for applications goes live
- \$152 million in requests received from more than 7,000 businesses.

  Applications close
- Approved recipients begin to receive funds

# Our Applicant Pool