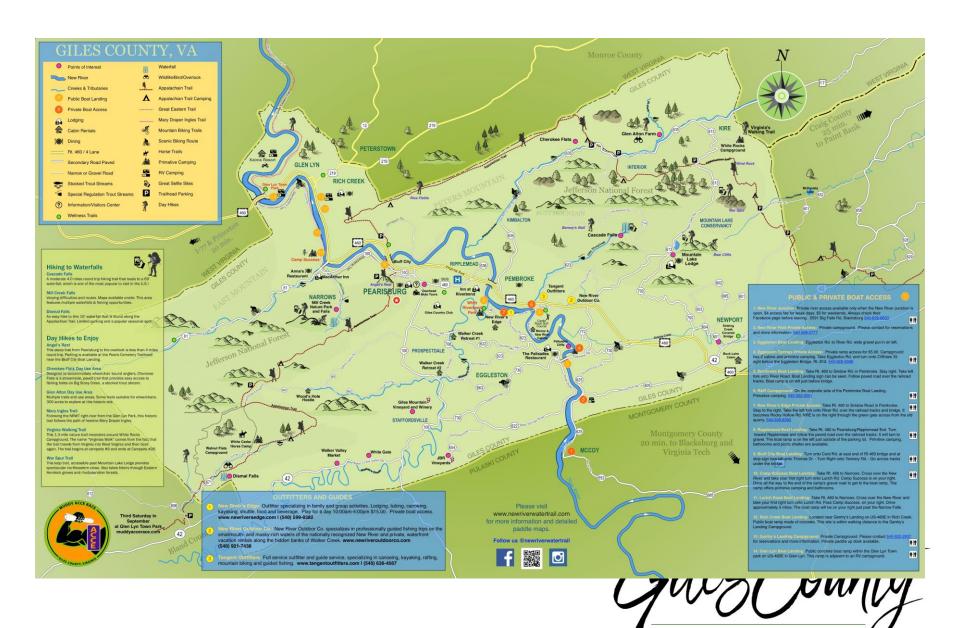

# Please contact us with any questions

Cora Gnegy
Tourism Marketing Director
Giles County Administration
203 North Main Street
Pearisburg, VA 24134
540-921-2079
GilesCounty.org
NewRiverWaterTrail.com