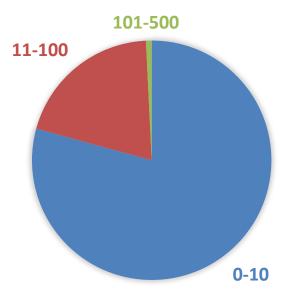

# Timeline

- APRIL 7
  Commissioners Court approves program
- Online portal for applications goes live
- \$152 million in requests received from more than 7,000 businesses.

  Applications close
- Approved recipients begin to receive funds

# Our Applicant Pool