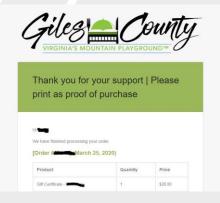

## Giles Gift Card Program

• In an effort to immediately support local restaurants and lodging properties, the Town and County governments are promoting and selling Dining & Lodging Gift Certificates. The purpose of this program is to attempt to generate public interest and awareness of the importance of continuing to support our local businesses. Most importantly, the gift certificates will generate revenue quickly for business owners to support their operations through this very difficult time. The gift certificates are available in \$20 increments, and are redeemable immediately, or at any time in the future, at full face value of \$30. This means the customer will receive 50% more value than the purchase price. The 50% increase in value is subsidized by dollars generated from meals taxes and other tourism related revenues. 100% of these funds will be sent to the restaurants or lodging properties immediately after purchase. Customers will receive an email after your purchase with order details to print the 'gift voucher'. Simply take it to the restaurant or lodging property to redeem when convenient.