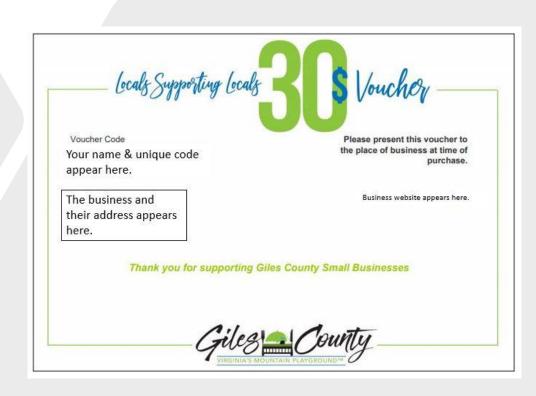

## Giles Gift Card Program

• In an effort to immediately support local restaurants and lodging properties, the Town and County governments are promoting and selling Dining & Lodging Gift Certificates. The purpose of this program is to attempt to generate public interest and awareness of the importance of continuing to support our local businesses. Most importantly, the gift certificates will generate revenue quickly for business owners to support their operations through this very difficult time. The gift certificates are available in \$20 increments, and are redeemable immediately, or at any time in the future, at full face value of \$30. This means the customer will receive 50% more value than the purchase price. The 50% increase in value is subsidized by dollars generated from meals taxes and other tourism related revenues. 100% of these funds will be sent to the restaurants or lodging properties immediately after purchase. Customers will receive an email after your purchase with order details to print the 'gift voucher'. Simply take it to the restaurant or lodging property to redeem when convenient.