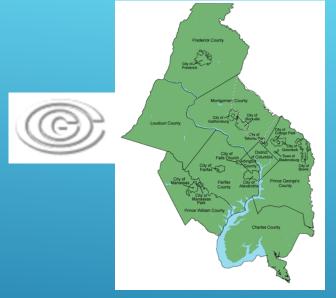

#### TRENDS II

- ► More Coordination around Emergency Response
  - Shared Emergency Services
  - Next Gen 911
- Rapid evolution of remotely sensed data sensors and tools

FAIRFAX COUNTY, ARLINGTON COUNTY, PRINCE WILLIAM COUNTY, LOUDOUN COUNTY, STAFFORD COUNTY, FAUQUIER COUNTY, FREDERICK COUNTY, CITY OF ALEXANDRIA, VIRGINIA GEOGRAPHIC INFORMATION NETWORK, TOWN OF HERNDON, NORTHERN VIRGINIA REGIONAL COMMISSION, LOUDOUN WATER, CITY OF MANASSAS, TOWN OF VIENNA, PRINCE WILLIAM COUNTY SERVICE AUTHORITY, CITY OF FAIRFAX, FAIRFAX WATER, CITY OF FALLS CHURCH,