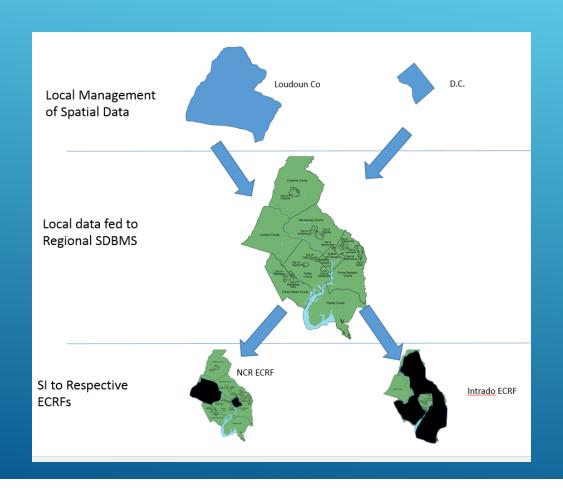

#### Regional Routable Centerline – Computer Aided Dispatch

#### NEXT GEN 911 SPATIAL DATA SHARING