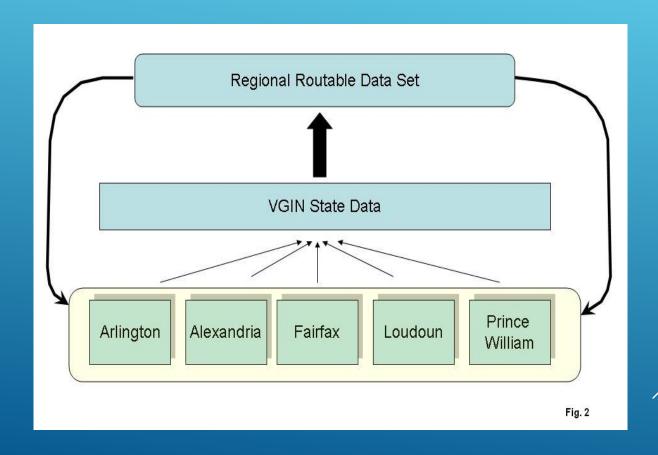

evolution of remotely sensed data sensors and tools



FAIRFAX COUNTY, ARLINGTON COUNTY, PRINCE WILLIAM COUNTY, LOUDOUN COUNTY, STAFFORD COUNTY, FAUQUIER COUNTY, FREDERICK COUNTY, CITY OF ALEXANDRIA, VIRGINIA GEOGRAPHIC INFORMATION NETWORK, TOWN OF HERNDON, NORTHERN VIRGINIA REGIONAL COMMISSION, LOUDOUN WATER, CITY OF MANASSAS, TOWN OF VIENNA, PRINCE WILLIAM COUNTY SERVICE AUTHORITY, CITY OF FAIRFAX, FAIRFAX WATER, CITY OF FALLS CHURCH,

#### APPROACH

- ▶ NOVA Managers meet bi-monthly
  - Establish workgroups on vital topics/technologies to accelerate diffusion of technology across GIS and other staff
    - > ArcGIS Online/Mobile
    - > LIDAR
    - ▶ NG 911/Centerlines
    - App Dev
    - Emergency Operations
    - ▶ Trails



#### Regional Routable Centerline – Computer Aided Dispatch





#### NEXT GEN 911 SPATIAL DATA SHARING



### TRENDS III

- Data Sharing
  - Across National Capital Region
    - NCR Geospatial Data Exchange
  - ▶ Open Data
  - ▶ With other organizations
    - Loudoun Water
    - ▶ Towns (Leesburg, Vienna, Herndon





#### TRENDS IV

- Regional Collaboration
  - ▶ Washington Council of Governments
    - ➤ GIS Committee
    - Emergency Managers
- Stormwater/Urban Forestry
  - Multispectral imagery
  - ▶ Digital Elevation Models (from LIDAR and photogrammetric)



## MULTI SPECTRAL SATELLITE IMAGERY



# COLLABORATION EXTENDS BEYOND BOUNDARIES

- ▶ Project Collaboration/Cooperation
  - Oatlands
  - > Balls Bluff
  - ► Mobile Data Collection (Hydrants, AOL)



Balls bluff battlefield park Lidar image

LOUDOUN COUNTY, NPS & NVRPA

#### MOBILE DATA COLL