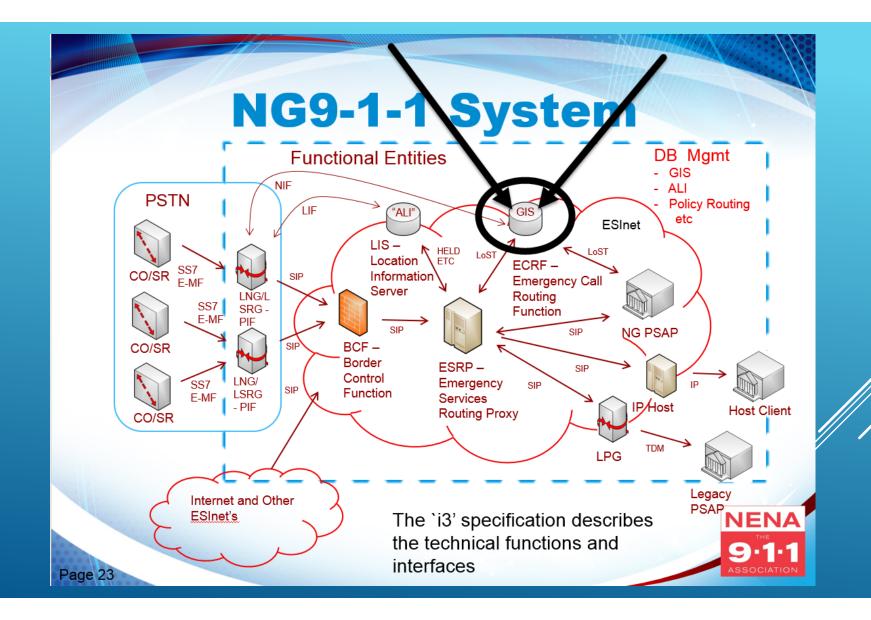

olution of remotely sensed data sensors and tools



FAIRFAX COUNTY, ARLINGTON COUNTY, PRINCE WILLIAM COUNTY, LOUDOUN COUNTY, STAFFORD COUNTY, FAUQUIER COUNTY, FREDERICK COUNTY, CITY OF ALEXANDRIA, VIRGINIA GEOGRAPHIC INFORMATION NETWORK, TOWN OF HERNDON, NORTHERN VIRGINIA REGIONAL COMMISSION, LOUDOUN WATER, CITY OF MANASSAS, TOWN OF VIENNA, PRINCE WILLIAM COUNTY SERVICE AUTHORITY, CITY OF FAIRFAX, FAIRFAX WATER, CITY OF FALLS CHURCH,

#### APPROACH

- ▶ NOVA Managers meet bi-monthly
  - Establish workgroups on vital topics/technologies to accelerate diffusion of technology across GIS and other staff
    - > ArcGIS Online/Mobile
    - > LIDAR
    - ▶ NG 911/Centerlines
    - App Dev
    - Emergency Operations
    - ▶ Trails



#### Regional Routable Centerline – Computer Aided Dispatch





#### NEXT GEN 911 SPATIAL DATA SHARING



### TRENDS III

- Data Sharing
  - Across National Capital Region
    - NCR Geospatial Data Exchange
  - ▶ Open Data
  - ▶ With other organizations
    - Loudoun Water
    - ▶ Towns (Leesburg, Vienna, Herndon





#### TRENDS IV

- Regional Collaboration
  - ▶ Washington Council of Governments
    - ➤ GIS Committee
    - Emergency Managers
- Stormwater/Urban Forestry
  - Multispectral imagery
  - ▶ Digital Elevation Models (from LIDAR and photogrammetric)



## MULTI SPECTRAL SATELLITE IMAGERY



# COLLABORATION EXTENDS BEYOND BOUNDARIES

- ▶ Project Collaboration/Cooperation
  - Oatlands
  - > Balls Bluff
  - ► Mobile Data Collection (Hydrants, AOL)



Balls bluff battlefield park Lidar image

LOUDOUN COUNTY, NPS & NVRPA

#### MOBILE DATA COLLEC