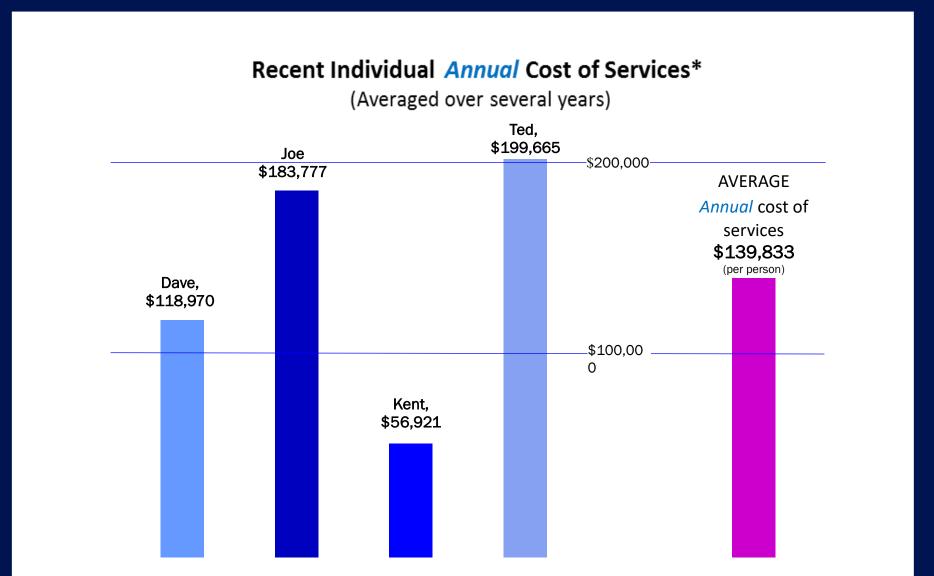

#### Data-Driven Justice:

Planning and
Research Peer
Engagement Group
October 2020



#### **Data-Driven Justice**

Johnson County, Iowa
David Schwindt
david-schwindt@iowa-city.org



#### **Existing Data vs New Data**



































Manage Your Subscription

Your News in Your Email Your Green Gazette Become a Rewards Member





News

Obituaries

Sports

Opinion

Living



Hoopla

**Photos** 

Weather

# Shelter House gets \$2.7 million for 'Housing First' project in Iowa City

Aug 4, 2017 at 1:00 pm | ♣ Print View





# **Getting Started**



#### Stakeholders

| Johnson Count | y DDJ Stakeholders Group |
|---------------|--------------------------|
|---------------|--------------------------|

|                     |                                               |                                                          |   | GOVERNIA | NON-PRO | FOR-PROF | ACADEMIC |  |
|---------------------|-----------------------------------------------|----------------------------------------------------------|---|------