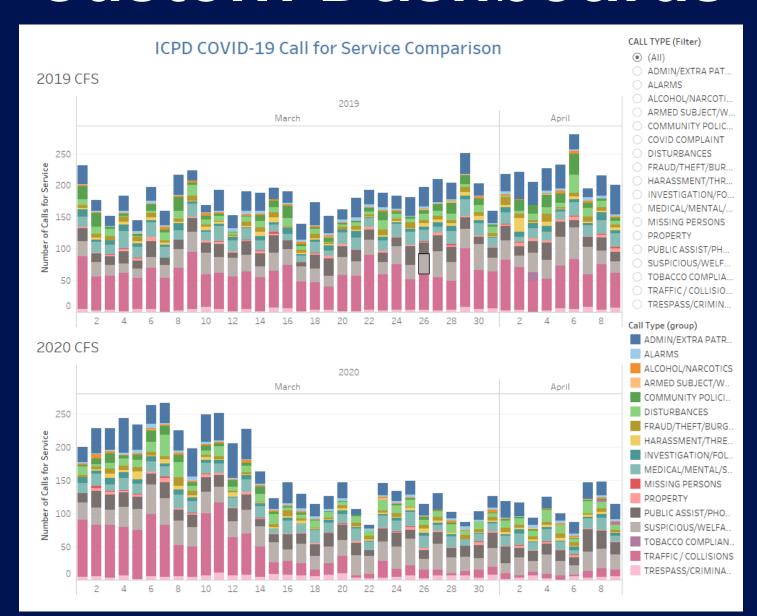

|         |          | X        |  |
| Mark Berg, Ph.D.    | University of Iowa Public Policy Center       | Director of Crime and Justice Program                    |   |          |         |          | X        |  |











ALL (any combination) NONE









**FERPA** 

42 CFR Part 2



#### **OpenLattice**





#### **Data Security & Compliance**



#### **Generate De-Identified Datasets**



#### **Example top charges by mental health status**Darker colors represent more severe mental health status

#### **Secure Audit Log**

2019-07-27 11:16

2019-07-27 05:08

2019-07-27 02:55

TIMESTEAMP USERNAME ACTION
2019-07-27 07:09 Ken Matthews Search: Jane Doe

Crystal Lynch

Search: Bran-



#### Top Utilizers





#### **Custom Dashboards**





豊田・・ロウ

#### **Custom Dashboards**







#### **Medical Costs**

| ALIAS | AVG (Pre)      | 2019 (Reactive) | 2019 (R+/-)   | 2020 (Reactive) | 2020 (R +/-)  |  |
|-------|----------------|-----------------|---------------|-----------------|---------------|--|
| LA    | \$425,738.11   | \$472,516.00    | \$46,777.90   | \$474,210.00    | \$48,471.90   |  |
| AW    | \$302,402.45   | \$126,938.00    | -\$175,464.45 | \$97,316.00     | -\$205,086.45 |  |
| MH    | \$251,848.57   | \$142,619.00    | -\$109,229.57 | \$26,042.00     | -\$225,806.57 |  |
| JC    | \$96,457.79    | \$68,104.00     | -\$28,353.79  | \$58,808.00     | -\$37,649.79  |  |
| CJ    | \$60,679.49    | \$124,420.00    | \$63,740.51   | \$64,070.00     | \$3,390.51    |  |
| DS    | \$33,325.18    | \$0.00          | -\$33,325.18  | \$10,654.00     | -\$22