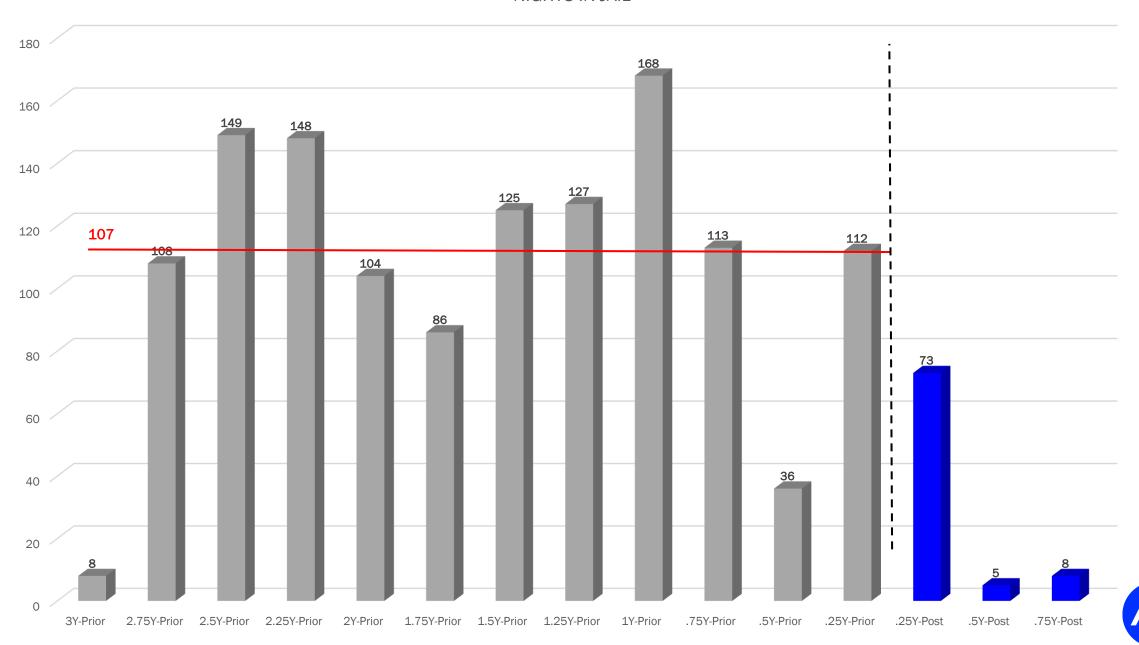

#### **Medical Costs**

| ALIAS | AVG (Pre)      | 2019 (Reactive) | 2019 (R+/-)   | 2020 (Reactive) | 2020 (R +/-)  |  |
|-------|----------------|-----------------|---------------|-----------------|---------------|--|
| LA    | \$425,738.11   | \$472,516.00    | \$46,777.90   | \$474,210.00    | \$48,471.90   |  |
| AW    | \$302,402.45   | \$126,938.00    | -\$175,464.45 | \$97,316.00     | -\$205,086.45 |  |
| MH    | \$251,848.57   | \$142,619.00    | -\$109,229.57 | \$26,042.00     | -\$225,806.57 |  |
| JC    | \$96,457.79    | \$68,104.00     | -\$28,353.79  | \$58,808.00     | -\$37,649.79  |  |
| CJ    | \$60,679.49    | \$124,420.00    | \$63,740.51   | \$64,070.00     | \$3,390.51    |  |
| DS    | \$33,325.18    | \$0.00          | -\$33,325.18  | \$10,654.00     | -\$22,671.18  |  |
| JS    | \$33,117.50    | \$28,380.00     | -\$4,737.50   | \$15,928.00     | -\$17,189.50  |  |
| FM    | \$30,702.93    | \$0.00          | -\$30,702.93  | \$0.00          | -\$30,702.93  |  |
| RR    | \$30,273.21    | \$130,420.00    | \$100,146.79  | \$5,968.00      | -\$24,305.21  |  |
| JK    | \$27,353.14    | \$142,769.00    | \$115,415.86  | \$79,542.00     | \$52,188.86   |  |
| VV    | \$27,142.35    | \$21,339.00     | -\$5,803.35   | \$0.00          | -\$27,142.35  |  |
| JD    | \$25,239.36    | \$4,221.00      | -\$21,018.36  | \$0.00          | -\$25,239.36  |  |
| FW    | \$18,485.60    | \$252,781.00    | \$234,295.40  | \$0.00          | -\$18,485.60  |  |
| RW    | \$13,809.47    | \$61,965.00     | \$48,155.54   | \$79,562.00     | \$65,752.54   |  |
| KW    | \$16,649.37    | \$0.00          | -\$16,649.37  | \$0.00          | -\$16,649.37  |  |
| SS    | \$9,438.50     | \$0.00          | -\$9,438.50   | \$0.00          | -\$9,438.50   |  |
| MS    | \$5,982.90     | \$0.00          | -\$5,982.90   | \$16,870.00     | \$10,887.10   |  |
| KM    | \$4,960.56     | \$9,529.00      | \$4,568.44    | \$0.00          | -\$4,960.56   |  |
| PM    | \$1,213.25     | \$28,662.00     | \$27,448.75   | \$46,210.00     | \$44,996.75   |  |
|       | \$1,414,819.71 | \$1,614,663.00  | \$199,843.29  | \$975,180.00    | -\$439,639.71 |  |