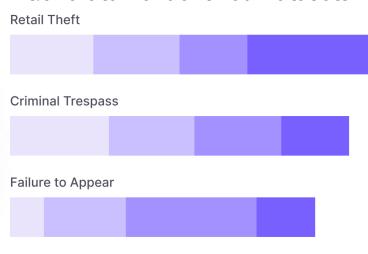

#### **Example top charges by mental health status**Darker colors represent more severe mental health status