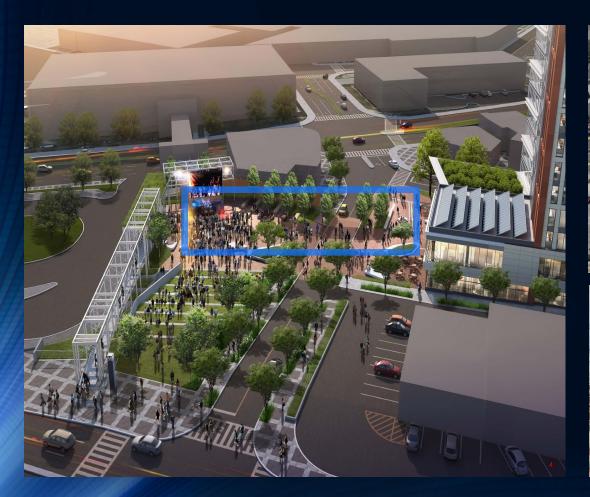

## SMART County — ultraMontgomery Wheaton MNCPPC Bldg & Town Square

#### \$140 Million Bldg Project

- 141-space surface lot Replaced with 4-story underground parking
- 1,000 employees