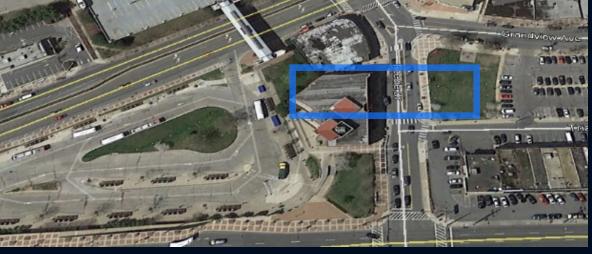

## SMART County — ultraMontgomery Wheaton MNCPPC Bldg & Town Square

#### \$140 Million Bldg Project

- 141-space surface lot Replaced with 4-story underground parking
- 1,000 employees