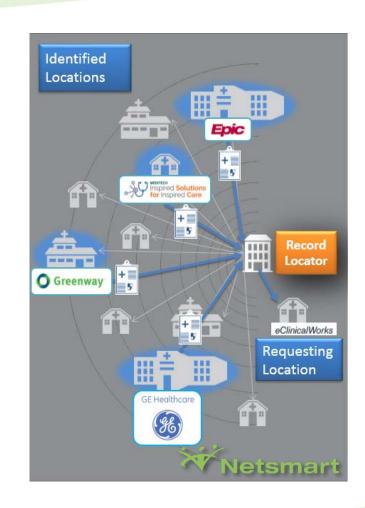

### **Record Location: Federated**

- Gives physicians the whole picture and supports better patient care
- Urgent Care Scenarios: Consumers present in the emergency department
- Chronic Unexpected Scenarios: Consumers present without advance warning

### Integration Solution