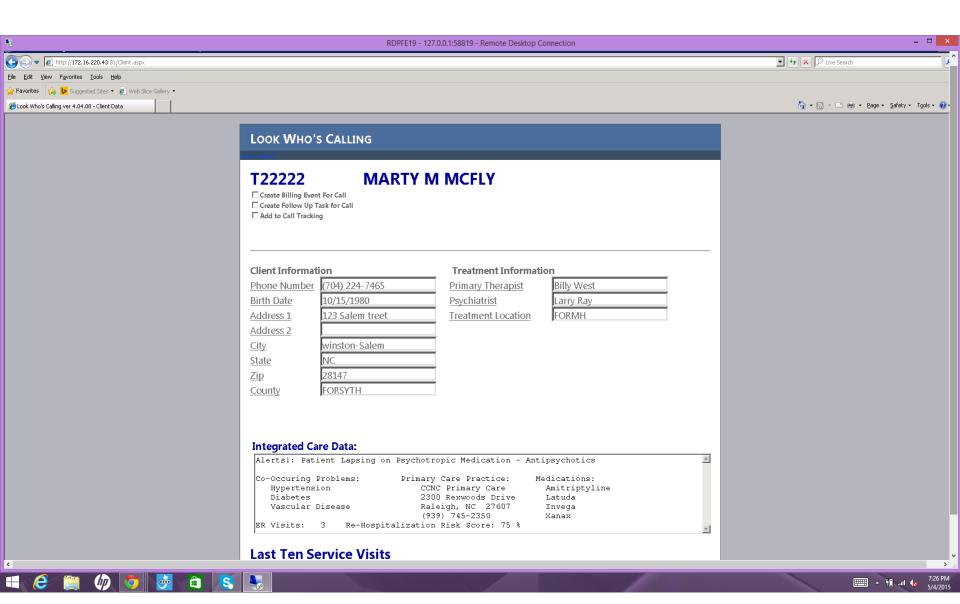

NTER



### **Mobile Crisis Command Center**

- Mobile Crisis is a service that dispatches MH/SA staff in emergency situations 24/7—any time, any place
- One of many services created in NC to fill in gaps when the original CMHC structure was dismantled
- Started in 2006, managing calls with cell phones, charts with paper in the field



### **Mobile Crisis Command Center**

- Quickly became apparent that more infrastructure was needed to manage the service.
  - Centralize calls to call center (Inpatient Unit)
  - "Look Who's Calling" VOIP Application
  - Laptops with 4G to the field, server access only
     (no stolen data issues as Netsmart CareRecord accessed only in private cloud)
  - Command Center Software



# Mobile Crisis Call Center Crisis workstation prior to phone call



















#### CMHC/MIS

#### Daymark Recovery Services, Inc.

<u>Daymark</u> Monday, May 04, 2015 *Jerold Greer* 

Clinical Front Desk Staff Phone Dir Web Apps Parms

Font Size: -

Mobile Crisis Command Center

New Call

View Faxes

|            |        |           | eeds Needs<br>igned Follow-up Da | ashboard     |             |                             |                      |                           |                    |  |  |  |  |  |  |
|------------|--------|-----------|----------------------------------|--------------|-------------|-----------------------------|----------------------|---------------------------|--------------------|--|--|--|--|--|--|
| Calls Edit |        | Calls Ass | agned Follow-up Da               | ashboard     |             |