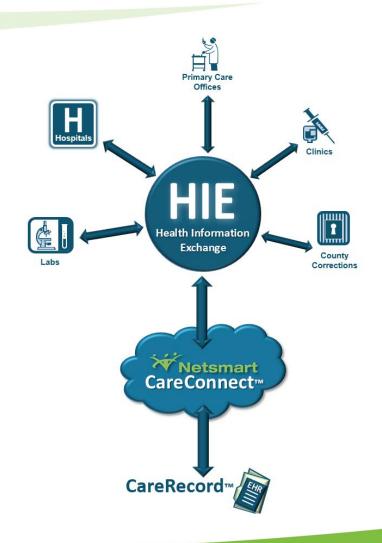

### **HIE Models – Central Repository**

- Normalized aggregated data
- Patient Summaries (CCD)
- Consent Governance
- Syndromic Surveillance
- Immunization Registries
- Lab Results reporting

### **Record Location: Federated**

- Gives physicians the whole picture and supports better patient care
- Urgent Care Scenarios: Consumers present in the emergency department
- Chronic Unexpected Scenarios: Consumers present without advance warning

### Integration Solution