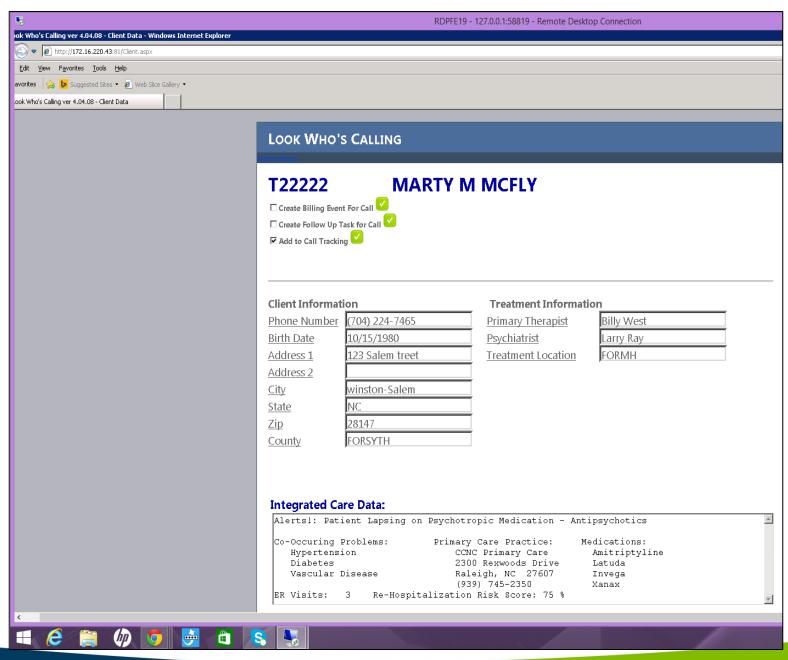

### **Mobile Crisis Command Center**

- Quickly became apparent that more infrastructure was needed to manage the service.
  - Centralize calls to call center (Inpatient Unit)
  - "Look Who's Calling" VOIP Application
  - Laptops with 4G to the field, server access only
     (no stolen data issues as Netsmart CareRecord accessed only in private cloud)
  - Command Center Software

# Mobile Crisis Call Center Crisis workstation prior to phone call