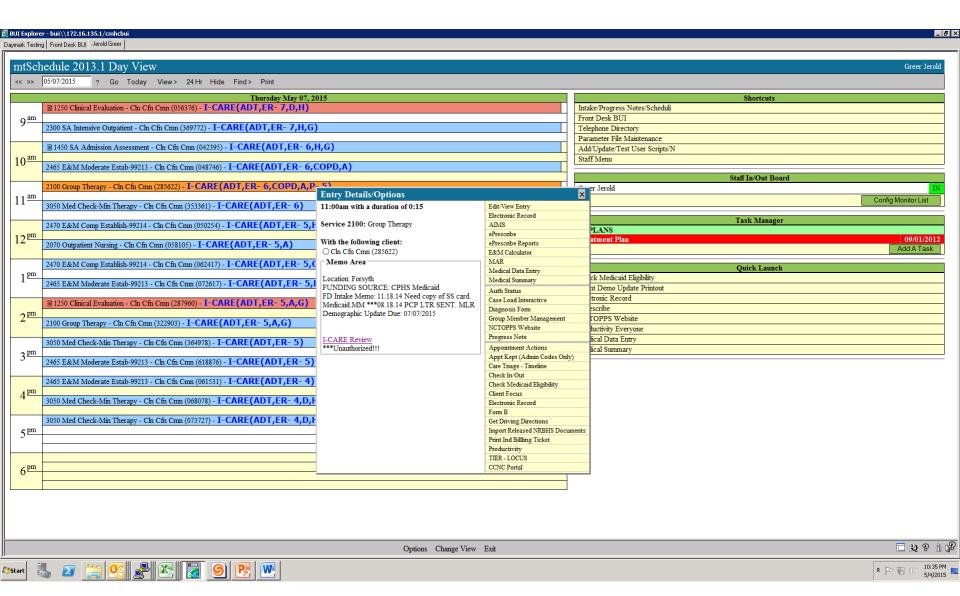

### **I-CARE**

ntegrated

Care

Alerts for

Review and

Engagment

# I-CARE Reaches out beyond our own system to look at key event and chronic condition indicators that our staff may not know about.

#### The following indicates some of the shorthand utilized in I-CARE

#### 1. ADT

Admission/Discharge/Transfer information on file

#### 2. ER-4 OF THE ADT Information

Analyzes how many are ER visits and creates a separate alert based on this information, counting how many of the ADT listings are ER visits.

Note, new system being implemented will require our therapists, system enforced, to document their behavioral healthcare intervention when ER visits are 3 or more.

#### 3. P-5

Indicates that 5 unique pharmacies were utilized by the patient in the last 12 months

- H = Hypertension
- A = Asthma
- COPD = COPD
- IVD = Vascular Disease
- C = Cancer
- G = GI disease
- L = Liver disease
- K = Kidney disease