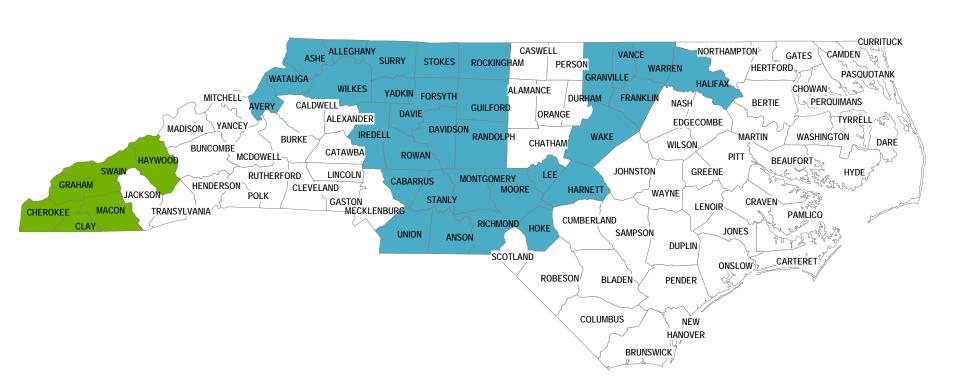

#### of North Carolina MH/SA Service Delivery System

- Prior to 2001, most services were delivered by 42 regional single county or multi-county governmental systems that were largely monopolistic.
- In 2001, Legislation passed to require privatization of these services
- Capacity did not exist for the private sector to absorb these services
- For the most part, these 42 programs carved off their clinical arms into 501c3 organizations and started purchasing services from these organizations
- Daymark was created in this manner in 2004, starting as a 5-county program
- Market pressures have since resulted in provider consolidation, creating the environment for Daymark to grow to 33 counties, but in an environment that is competitive, far from monopolistic
- Legislative pressures have since resulted in consolidation of the original 42 regional programs into the current 7 regional Managed Care Organizations.

### **About Daymark**

- Provides care in 33 counties at 37 locations
- Provides approximately 50,000 persons with mental health and substance abuse services annually
  - Largest psychiatric provider in the state, with 53 MDs and 40 Nurses
  - Largest outpatient MH/SA provider in the state
  - Largest Walk-In Crisis provider in the state
  - Largest Mobile Crisis provider in the state
- Provides a continuum of care
  - Crisis walk-ins (walk-in advanced access)
  - Core outpatient services
  - Enhanced services
  - Residential and facility-based crisis services

### **Daymark Footprint**