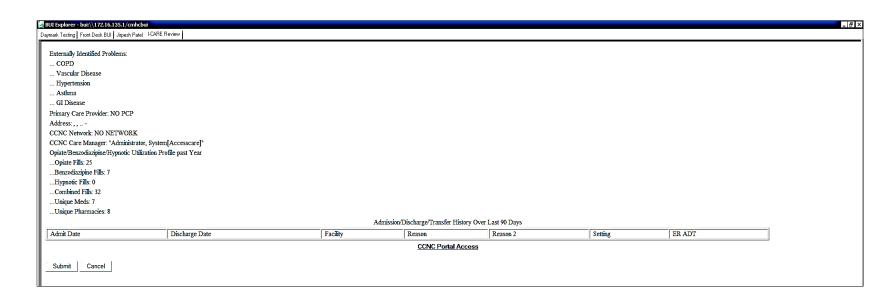

**CCNC Portal Access** 

Submit Cancel

Submit Cancel

# I-CARE Reaches out beyond our own system to look at key event and chronic condition indicators that our staff may not know about.

#### The following indicates some of the shorthand utilized in I-CARE

#### 1. ADT

Admission/Discharge/Transfer information on file

#### 2. ER-4 OF THE ADT Information

Analyzes how many are ER visits and creates a separate alert based on this information, counting how many of the ADT listings are ER visits.

Note, new system being implemented will require our therapists, system enforced, to document their behavioral healthcare intervention when ER visits are 3 or more.

#### 3. P-5

Indicates that 5 unique pharmacies were utilized by the patient in the last 12 months

- H = Hypertension
- A = Asthma
- COPD = COPD
- IVD = Vascular Disease
- C = Cancer
- G = GI disease
- L = Liver disease
- K = Kidney disease