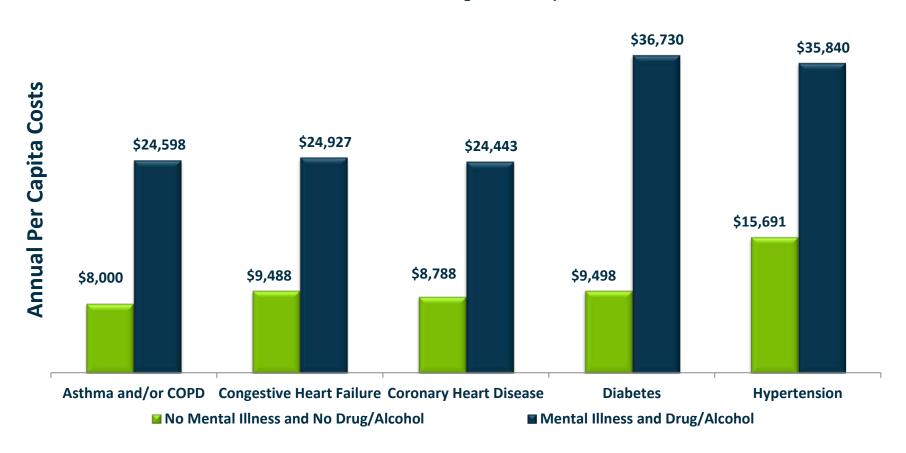

### **Care Co-Morbidities**

29% © of adults with medical conditions also have mental health conditions

of adults with menta health conditions also have medical conditions

### Affects all aspects of their life

- Increased emergency room visits
- Hospitalizations
- Substance abuse
- Homelessness
- Unemployment
- Legal involvement

### **Impact on Healthcare Costs**

Behavioral Health Co-Morbidities Have Significant Impact on Healthcare Costs