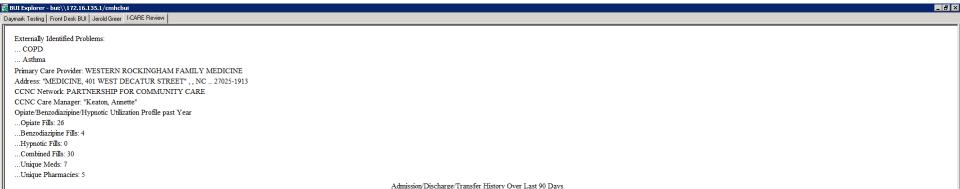

# I-CARE Reaches out beyond our own system to look at key event and chronic condition indicators that our staff may not know about.

#### The following indicates some of the shorthand utilized in I-CARE

#### 1. ADT

Admission/Discharge/Transfer information on file

#### 2. ER-4 OF THE ADT Information

Analyzes how many are ER visits and creates a separate alert based on this information, counting how many of the ADT listings are ER visits.

Note, new system being implemented will require our therapists, system enforced, to document their behavioral healthcare intervention when ER visits are 3 or more.

#### 3. P-5

Indicates that 5 unique pharmacies were utilized by the patient in the last 12 months

- H = Hypertension
- A = Asthma
- COPD = COPD
- IVD = Vascular Disease
- C = Cancer
- G = GI disease
- L = Liver disease
- K = Kidney disease