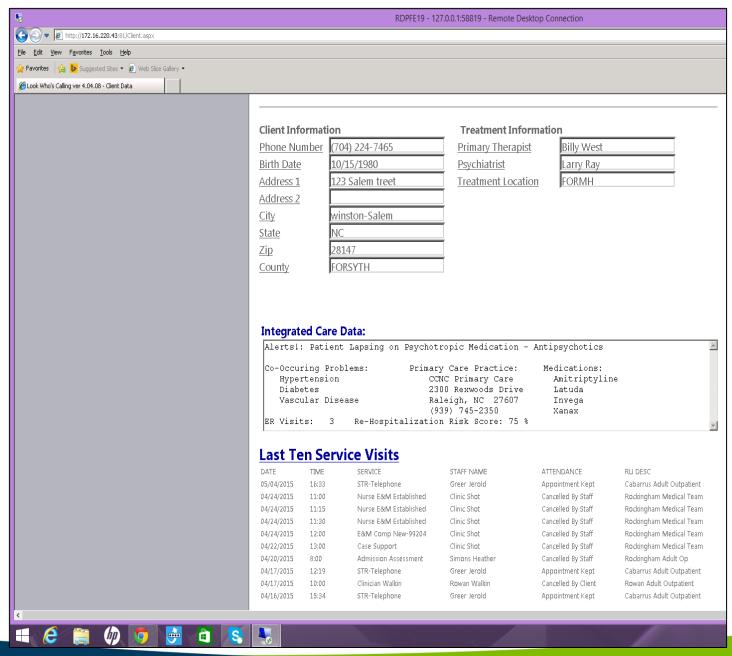

### **Mobile Crisis Command Center**

- Mobile Crisis is a service that dispatches MH/SA staff in emergency situations 24/7—any time, any place
- One of many services created in NC to fill in gaps when the original CMHC structure was dismantled
- Started in 2006, managing calls with cell phones, charts with paper in the field



### **Mobile Crisis Command Center**

- Quickly became apparent that more infrastructure was needed to manage the service.
  - Centralize calls to call center (Inpatient Unit)
  - "Look Who's Calling" VOIP Application
  - Laptops with 4G to the field, server access only
     (no stolen data issues as Netsmart CareRecord accessed only in private cloud)
  - Command Center Software



# Mobile Crisis Call Center Crisis workstation prior to phone call



















#### CMHC/MIS

#### Daymark Recovery Services, Inc.

<u>Daymark</u> Monday, May 04, 2015 *Jerold Greer* 

Clinical Front Desk Staff Phone Dir Web Apps Parms

Font Size: -

Mobile Crisis Command Center

New Call

View Faxes

|            |        |           | eeds Needs<br>igned Follow-up Da | ashboard     |             |                             |                      |                           |                    |  |  |  |  |  |  |
|------------|--------|-----------|----------------------------------|--------------|-------------|-----------------------------|----------------------|---------------------------|--------------------|--|--|--|--|--|--|
| Calls Edit |        | Calls Ass | agned Follow-up Da               | ashboard     |             |                             |