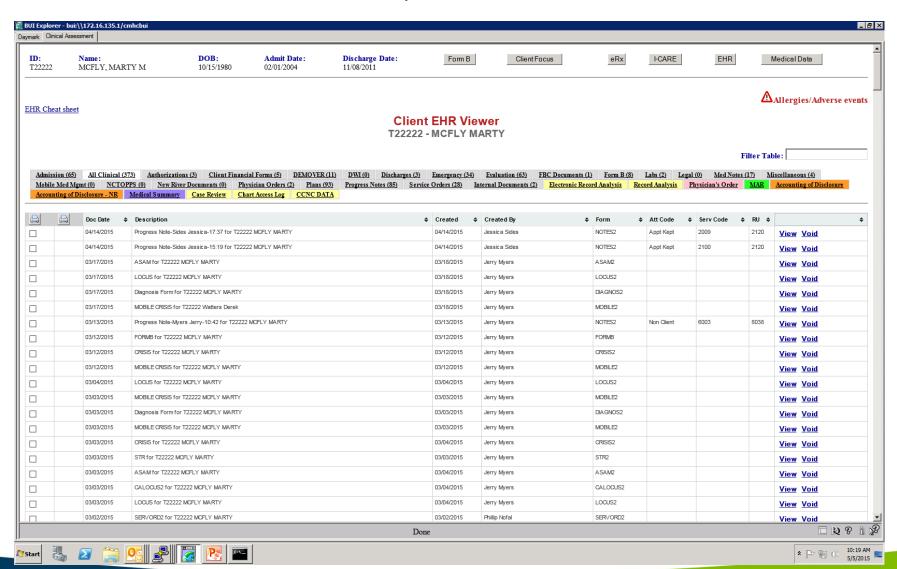

#### I-CARE

- Integrated Care Alerts for Review and Engagement
- A workflow system designed to facilitate the absorption of hospital, primary care, and specialty care information into the mental health workflow

### **I-CARE**

ntegrated

Care

Alerts for

Review and

Engagment

# I-CARE Reaches out beyond our own system to look at key event and chronic condition indicators that our staff may not know about.