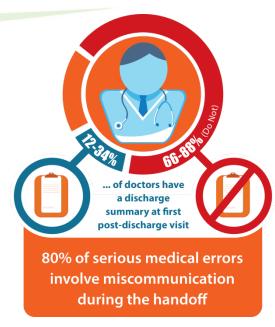

Moreover, poor care coordination often result in reduced client outcomes. The most common adverse effects associated with poor transitions are injuries due to medication errors, complications from procedures, infections and falls. These poor transitions often occur due to lack of information sharing. (Health Affairs, 2012):