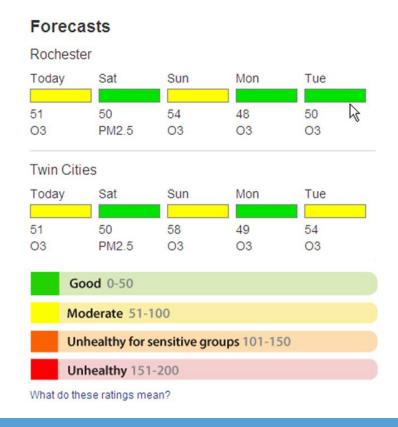

# Example – MN air quality forecast

### **Before**

- ~100 jargon-filled words:
- Pollutant dispersion
- Reduced atmospheric mixing

### **After**