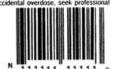

EACH TABLET CONTAINS: Chlorpheniramine Maleate 4 mg. May also contain (may differ from brand) 0&C Yellow No. 10, Lactose, Magnesium Stearate, Microcrystalline Cellulose, Pregelatinized Starch.

WARNINGS: May cause excitability especially in children. Do not take this product unless directed by a physician, if you have a breathing problem such as emphysema or chronic bronchitis, or if you have glaucoma or difficulty in unination due to enlargement of the prostate gland. May cause drowsiness; alcohol, sedatives and tranquilizers may increase the drowsiness effect. Avoid alcoholic beverages, and do not take this product if you are taking sedatives or tranquilizers without first consulting your physician. Use caution when driving a motor vehicle or operating machinery. As with any drug, if you are pregnant or nursing a baby, seek the advice of a health professional before using this product. Keep this and all drugs out of the reach of children. In case of accidental overdose, seek professional

assistance or contact a Poison Control Center immediately. Store at controlled room temperature 2°-30°C (36°-86°F).

Use by expiration date printed on package. Protect from excessive moisture.

For better identification keep tablets in carton until used.