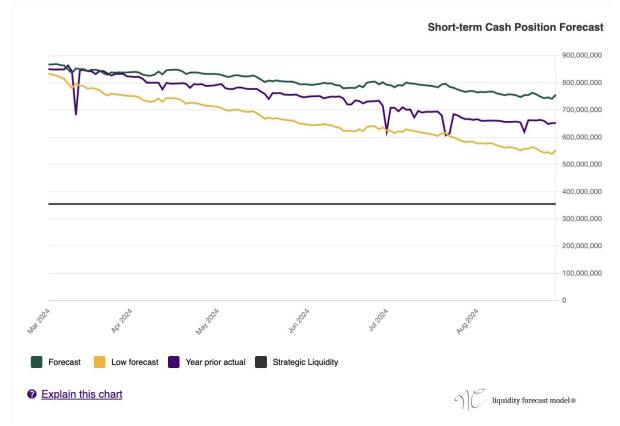

# + Putting The Data To Work

# + Putting The Data To Work

|                   | LEVEL 5<br><b>\$45M</b> | LEVEL 4<br><b>\$45M</b> | LEVEL 3<br><b>\$46M</b> | LEVEL 2<br><b>\$27.5M</b> | LEVEL 1<br><b>\$48.5M</b> | Cushion<br><b>\$142.5M</b> | Working Capital <b>3</b> \$389,172,373 | Total<br>\$743,672,373 |
|-------------------|-------------------------|-------------------------|-------------------------|---------------------------|---------------------------|----------------------------|----------------------------------------|------------------------|
| Duration          | 48-60 months            | 36-48 months            | 24-36 months            | 12-24 months              | 1-12 months               | Up to 30 days              | Daily                                  | Varies                 |
| Benchmark Rates * | 4.34%                   | 4.43%                   | 4.64%                   | 5.01%                     | 5.42%                     | 5.53%                      | 5.53%                                  | 5.31%                  |
| Benchmark Values  | \$1,955,250             | \$1,993,500             | \$2,134,400             | \$1,377,750               | \$2,626,275               | \$7,880,250                | \$21,521,232                           | \$39,488,657           |