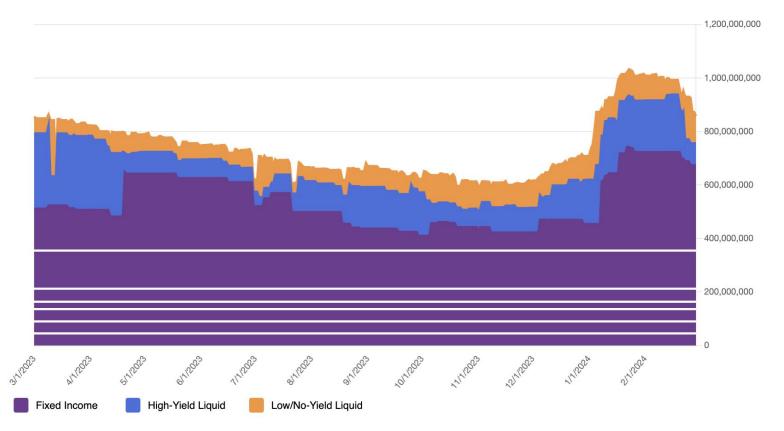

# + Putting The Data To Work

# + Putting The Data To Work

|                   | LEVEL 5<br><b>\$45M</b> | LEVEL 4<br><b>\$45M</b> | LEVEL 3<br><b>\$46M</b> | LEVEL 2<br><b>\$27.5M</b> | LEVEL 1<br><b>\$48.5M</b> | Cushion<br><b>\$142.5M</b> | Working Capital <b>3</b> \$389,172,373 | Total<br>\$743,672,373 |
|-------------------|-------------------------|-------------------------|-------------------------|---------------------------|---------------------------|----------------------------|----------------------------------------|------------------------|
| Duration          | 48-60 months            | 36-48 months            | 24-36 months            | 12-24 months              | 1-12 months               | Up to 30 days              | Daily                                  | Varies                 |
| Benchmark Rates * | 4.34%                   | 4.43%                   | 4.64%                   | 5.01%                     | 5.42%                     | 5.53%                      | 5.53%                                  | 5.31%                  |
| Benchmark Values  | \$1,955,250             | \$1,993,500             | \$2,134,400             | \$1,377,750               | \$2,626,275               | \$7,880,250                | \$21,521,232                           | \$39,488,657           |