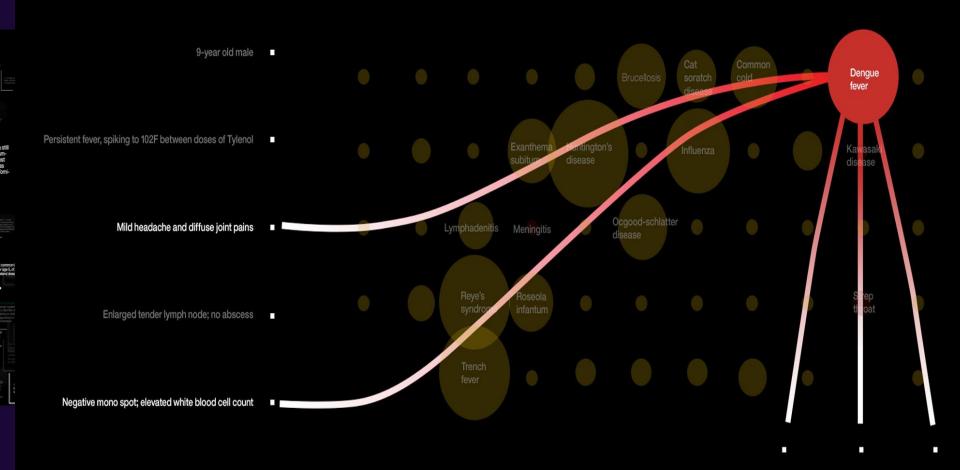

World's Largest Accommodation Company...

Owns No Real Estate



Carries No Inventory

World's Biggest Media Company..

Creates
No Content

facebook

Photograph by Andrew Harrer/Bloomberg

# Oil & Gas Modern facilities have more than 80,000 sensors in place, and a single reservoir will produce more than 15 PB of data in its lifetime

#### **Public Safety**

New York City surveillance cameras and sensors generate **520 TB** of data per day, largely unstructured

# Energy & Utilities

More than 680
million smart meters
will be installed
globally by 2017 –
producing more
than 280 PB of new
data to be analyzed
and acted upon



#### Healthcare

Each person will generate 1 million GB of health-related data in their lifetime – equivalent to about 300 million books







## Reason with purpose



©2016 IBM Corporation

# Cognitive IoT



## My SURREY

powered by Watson



# IDavatar – Nurse Sophie

powered by Watson



#### Government related solutions

powered by Watson

#### Security

Threat Prediction and Prevention
Cognitive Cyber Defense
Law Enforcement
Emergency Response

#### Sentiment

Sentiment Analysis of open source data Personality Insights

#### Infrastructure

**Building Management** 

Water Management

Transportation Management

**Bridge Safety** 

IBM Acquisition of The Weather Company

### IBM's "moon shots"

powered by Watson

#### Healthcare

Watson Health

Watson for Oncology

Watson Clinical Trial Matching

Apple HealthKit

**Medtronic Diabetes Monitoring** 

**Under Armour Digital Fitness** 

#### Education

Student Recruitment and Retention

Fundraising Cam