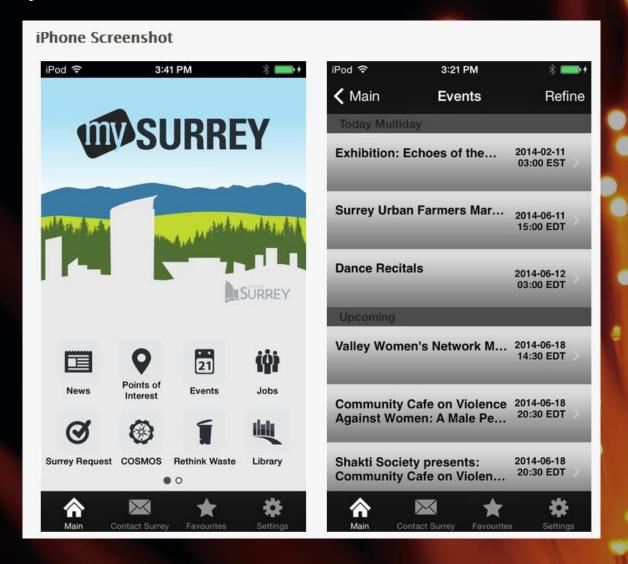

nventory

World's Biggest Media Company..

Creates
No Content

facebook

Photograph by Andrew Harrer/Bloomberg

# Oil & Gas Modern facilities have more than 80,000 sensors in place, and a single reservoir will produce more than 15 PB of data in its lifetime

#### **Public Safety**

New York City surveillance cameras and sensors generate **520 TB** of data per day, largely unstructured

# Energy & Utilities

More than 680
million smart meters
will be installed
globally by 2017 –
producing more
than 280 PB of new
data to be analyzed
and acted upon



#### Healthcare

Each person will generate 1 million GB of health-related data in their lifetime – equivalent to about 300 million books







## Reason with purpose



©2016 IBM Corporation

# Cognitive IoT



## My SURREY

powered by Watson



# IDavatar – Nurse Sophie

powered by Watson



#### Government related solutions

powered by Watson

#### Security

Threat Prediction and Prevention
Cognitive Cyber Defense
Law Enforcement
Emergency Response

#### Sentiment

Sentiment Analysis of open source data Personality Insights

#### Infrastructure

**Building Management** 

Water Management

Transportation Management

**Bridge Safety** 

IBM Acquisition of The Weather Company

### IBM's "moon shots"

powered by Watson

#### Healthcare

Watson Health

Watson for Oncology

Watson Clinical Trial Matching

Apple HealthKit

**Medtronic Diabetes Monitoring** 

**Under Armour Digital Fitness** 

#### Education

Student Recruitment and Retention

Fundraising Campaigns

Personalized Learning

# Advantages of Cognitive



Intelligent explo