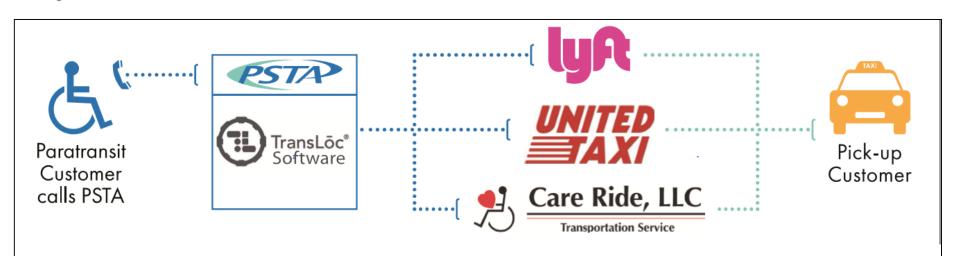

|
| ossom Ln   | 18                                                |
|            | 34                                                |
|            | 73, 79                                            |
|            | 4, 22                                             |
| ille Ave S | CAT, 79, 90                                       |
|            | 4, 11, 20                                         |
|            | 14                                                |

#### ns can be accessed by throughout Pinellas County\*

include surge pricing by Uber or Lyft





### **Filling Late Night Transit Gaps**





Transportation Disadvantaged (TD) riders now have a new way to get home late at night with TD Late Shift.



Click here for more info



### **Improved Paratransit at Lower Cost**