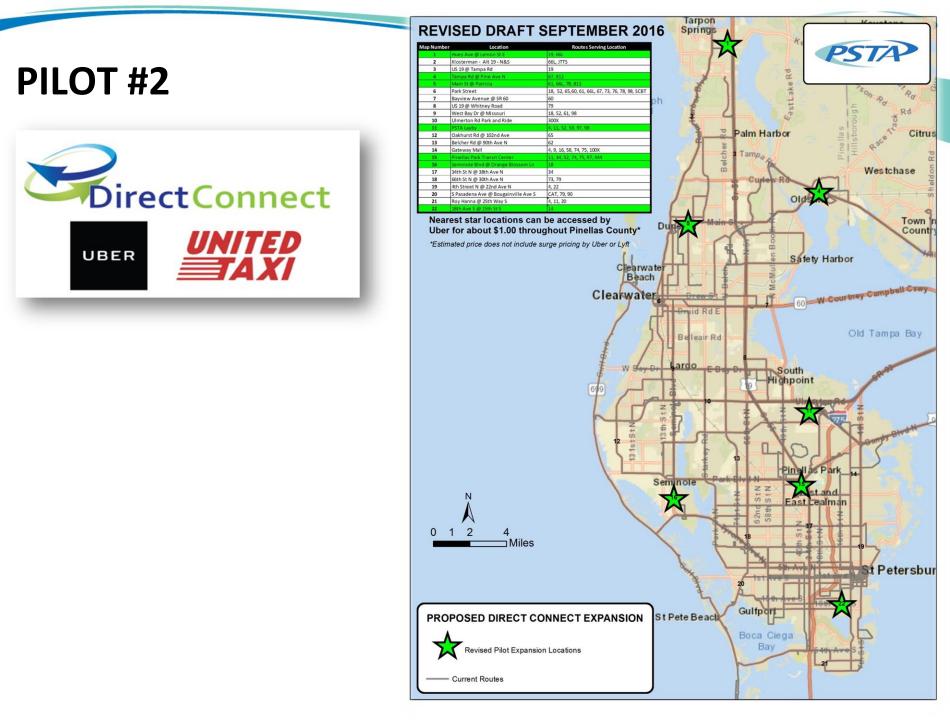

## PILOT #2

### FT SEPTEMBER 2016

|            | Routes Serving Location                           |
|------------|---------------------------------------------------|
|            | 19, 66L                                           |
|            | 66L, JTTS                                         |
|            | 19                                                |
|            | 67, 812                                           |
|            | 61, 66L, 78, 813                                  |
|            | 18, 52, 65, 60, 61, 66L, 67, 73, 76, 78, 98, SCBT |
|            | 60                                                |
|            | 79                                                |
|            | 18, 52, 61, 98                                    |
|            | 300X                                              |
|            | 4, 11, 52, 59, 97, 98                             |
|            | 65                                                |
|            | 62                                                |
|            | 4, 9, 16, 58, 74, 75, 100X                        |
|            | 11, 34, 52, 74, 75, 97, 444                       |
| ossom Ln   | 18                                                |
|            | 34                                                |
|            | 73, 79                                            |
|            | 4, 22                                             |
| ille Ave S | CAT, 79, 90                                       |
|            | 4, 11, 20                                         |
|            | 14                                                |

#### ns can be accessed by throughout Pinellas County\*

include surge pricing by Uber or Lyft