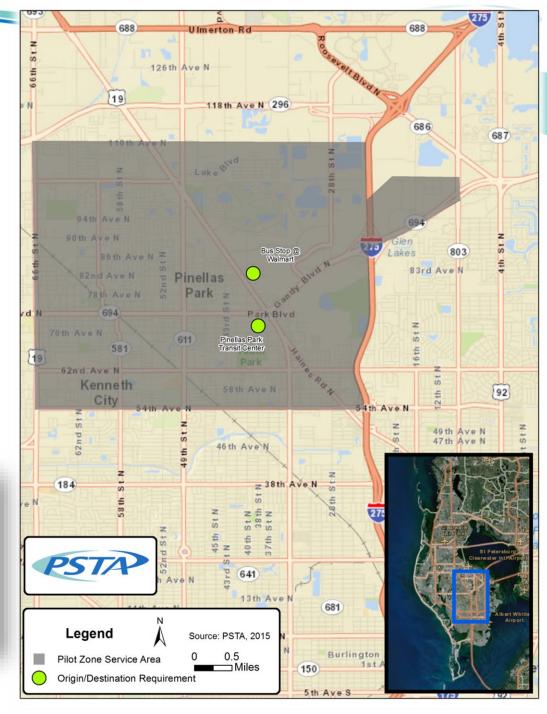

## PILOT #2

### FT SEPTEMBER 2016

|            | Routes Serving Location                           |
|------------|---------------------------------------------------|
|            | 19, 66L                                           |
|            | 66L, JTTS                                         |
|            | 19                                                |
|            | 67, 812                                           |
|            | 61, 66L, 78, 813                                  |
|            | 18, 52, 65, 60, 61, 66L, 67, 73, 76, 78, 98, SCBT |
|            | 60                                                |
|            | 79                                                |
|            | 18, 52, 61, 98                                    |
|            | 300X                                              |
|            | 4, 11, 52, 59, 97, 98                             |
|            | 65                                                |
|            | 62                                                |
|            | 4, 9, 16, 58, 74, 75, 100X                        |
|            | 11, 34, 52, 74, 75, 97, 444                       |
| ossom Ln   | 18                                                |
|            | 34                                                |
|            | 73, 79                                            |
|            | 4, 22                                             |
| ille Ave S | CAT, 79, 90                                       |
|            | 4, 11, 20                                         |
|            | 14                                                |