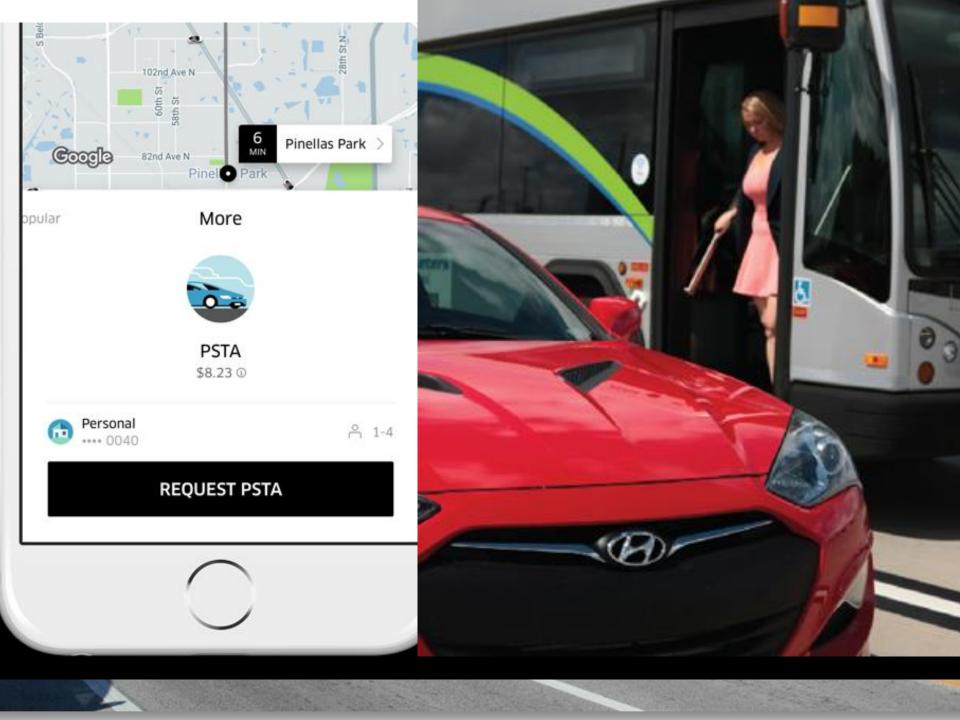

#### ns can be accessed by throughout Pinellas County\*

include surge pricing by Uber or Lyft