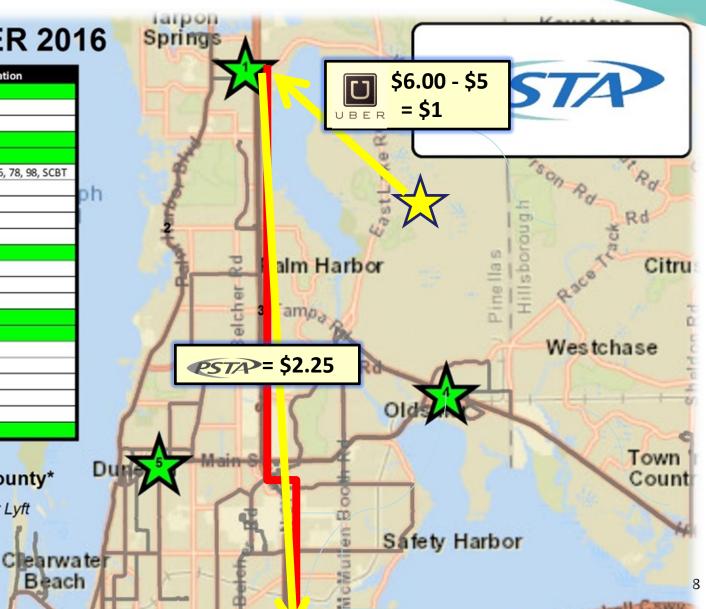

## PILOT #2

### FT SEPTEMBER 2016

|            | Routes Serving Location                           |
|------------|---------------------------------------------------|
|            | 19, 66L                                           |
|            | 66L, JTTS                                         |
|            | 19                                                |
|            | 67, 812                                           |
|            | 61, 66L, 78, 813                                  |
|            | 18, 52, 65, 60, 61, 66L, 67, 73, 76, 78, 98, SCBT |
|            | 60                                                |
|            | 79                                                |
|            | 18, 52, 61, 98                                    |
|            | 300X                                              |
|            | 4, 11, 52, 59, 97, 98                             |
|            | 65                                                |
|            | 62                                                |
|            | 4, 9, 16, 58, 74, 75, 100X                        |
|            | 11, 34, 52, 74, 75, 97, 444                       |
| ossom Ln   | 18                                                |
|            | 34                                                |
|            | 73, 79                                            |
|            | 4, 22                                             |
| ille Ave S | CAT, 79, 90                                       |
|            | 4, 11, 20                                         |
|            | 14                                                |

#### ns can be accessed by throughout Pinellas County\*

include surge pricing by Uber or Lyft